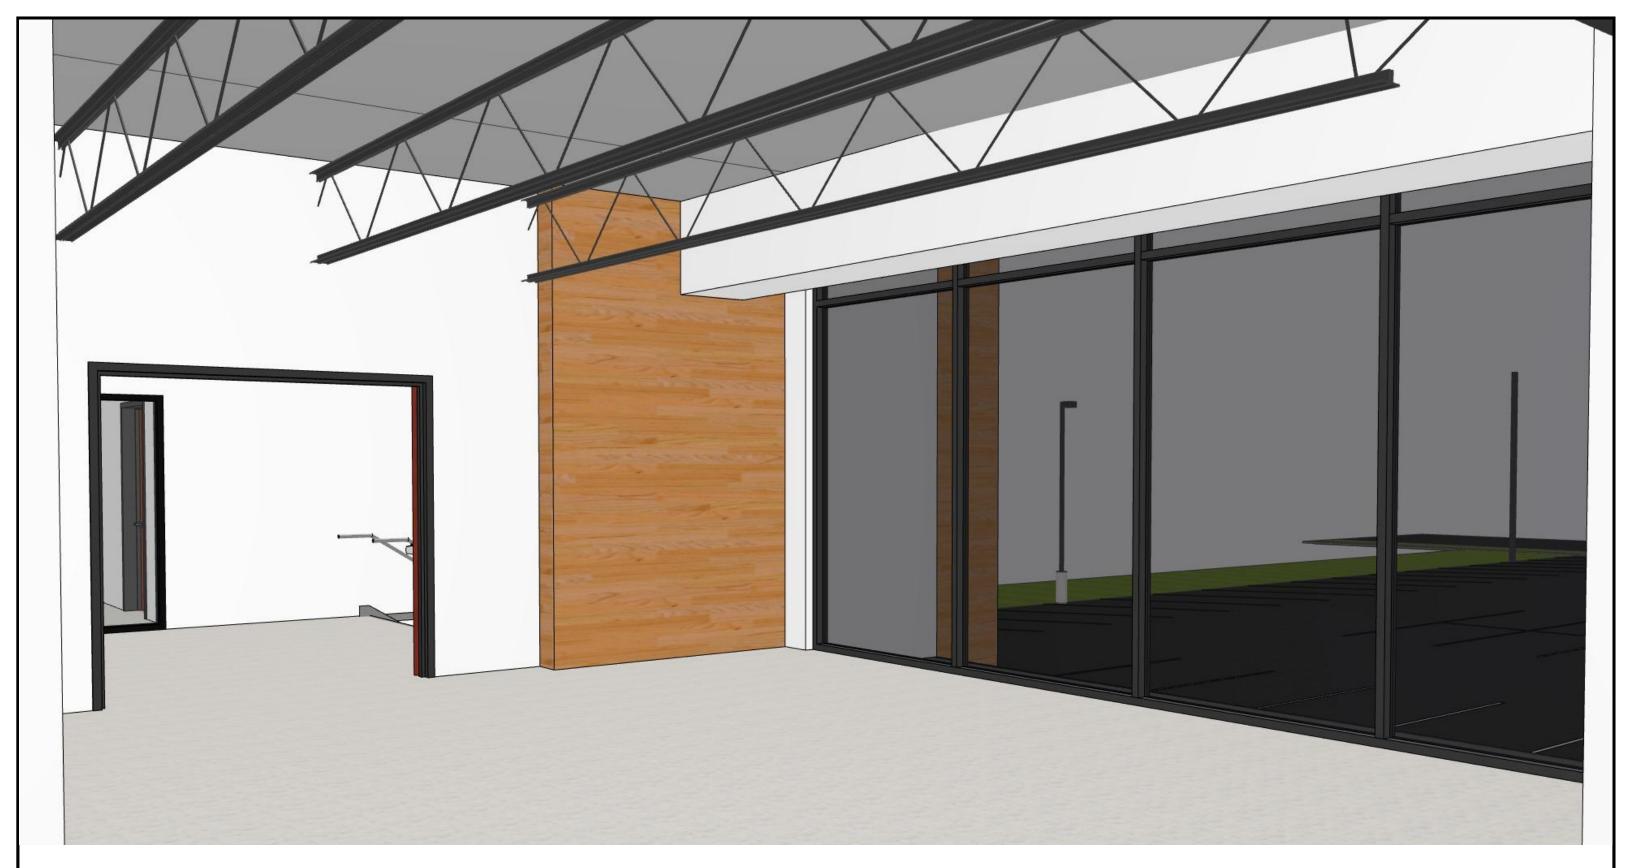

## MISSIONVIEW CHURCH

1320 W. Maple St. North Canton, Ohio, 44720

SOUTH ENTRY
MISSIONVIEW
CHURCH

1320 W. Maple St. North Canton, Ohio, 44720

MAIN ENTRY HALL - SOUTH ENTRY