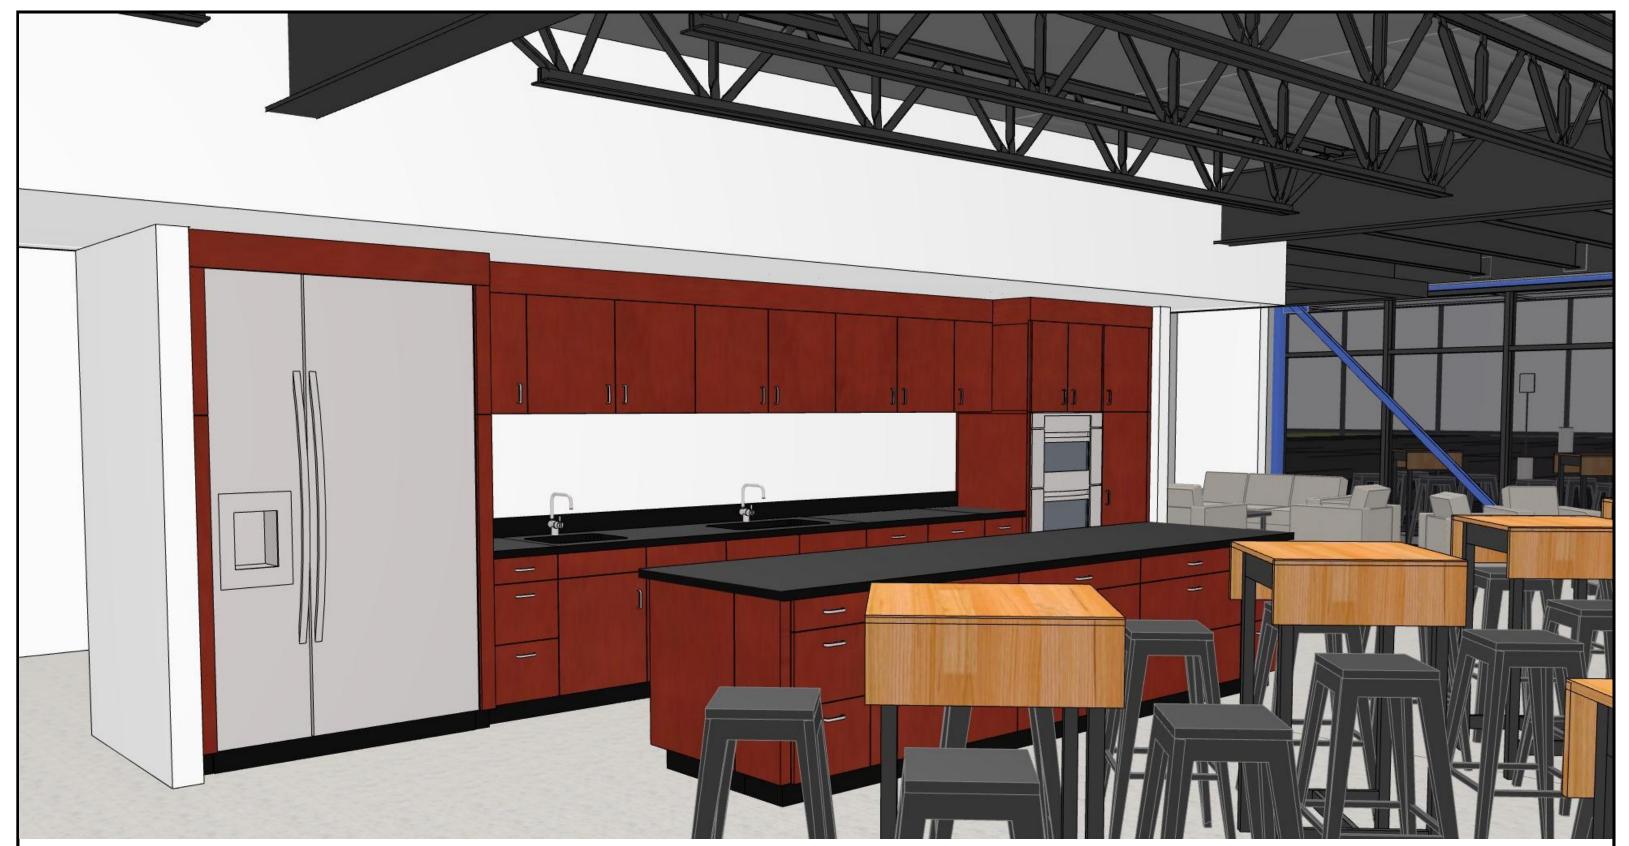

## MISSIONVIEW CHURCH

1320 W. Maple St. North Canton, Ohio, 44720

ENTRY to GATHERING AREA
MISSIONVIEW
CHURCH

1320 W. Maple St. North Canton, Ohio, 44720

GATHERING AREA - SERVING