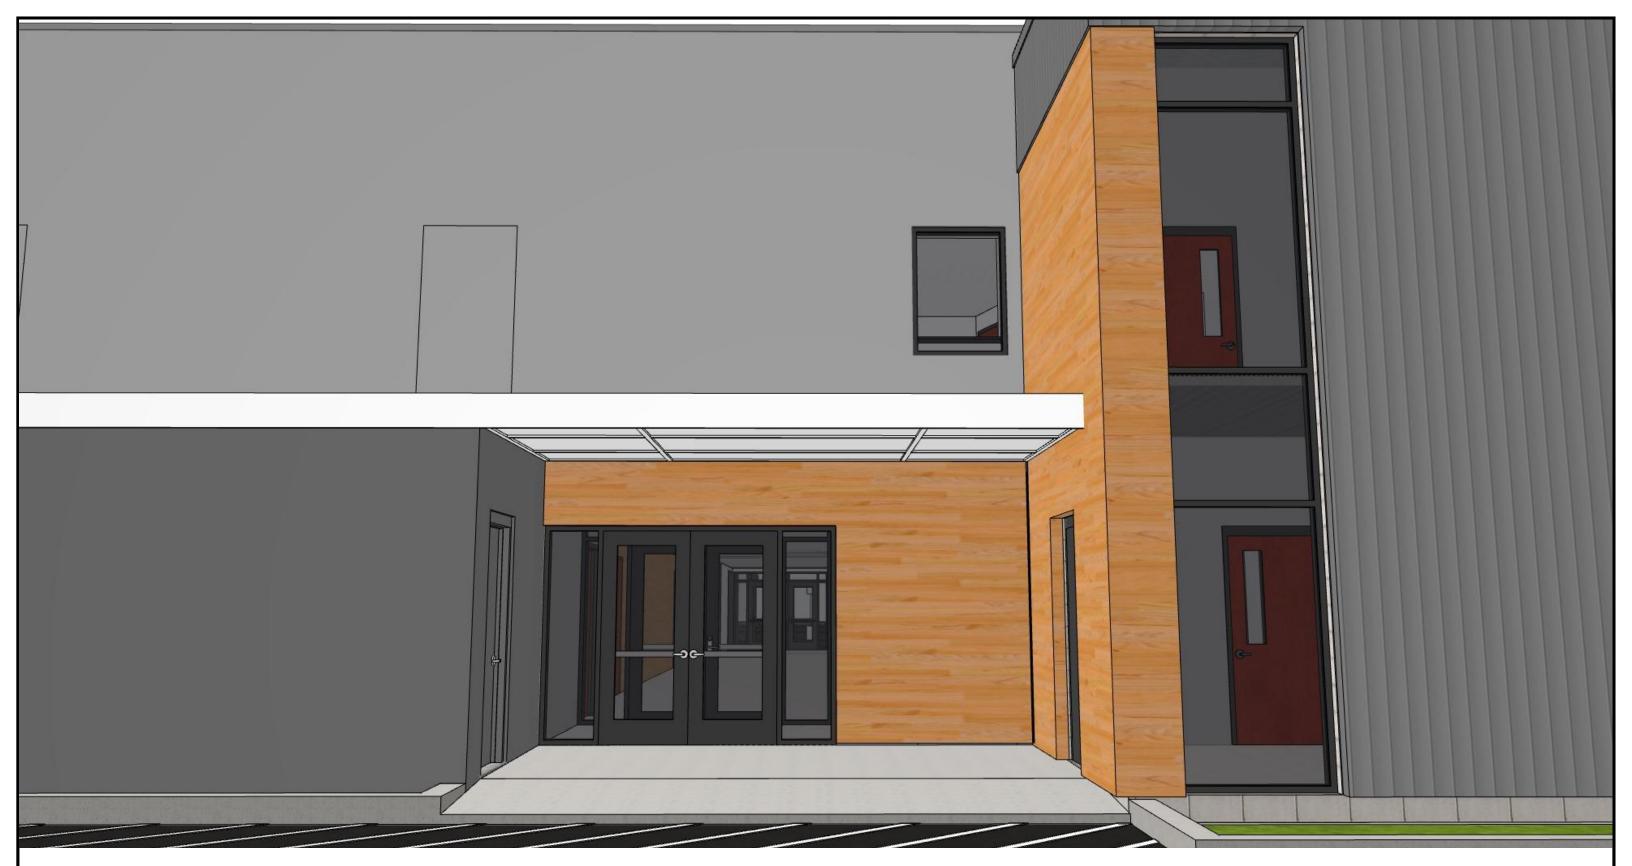

## MISSIONVIEW CHURCH

1320 W. Maple St. North Canton, Ohio, 44720

SOUTH ENTRY
MISSIONVIEW
CHURCH

1320 W. Maple St. North Canton, Ohio, 44720

MAIN ENTRY HALL - SOUTH ENTRY