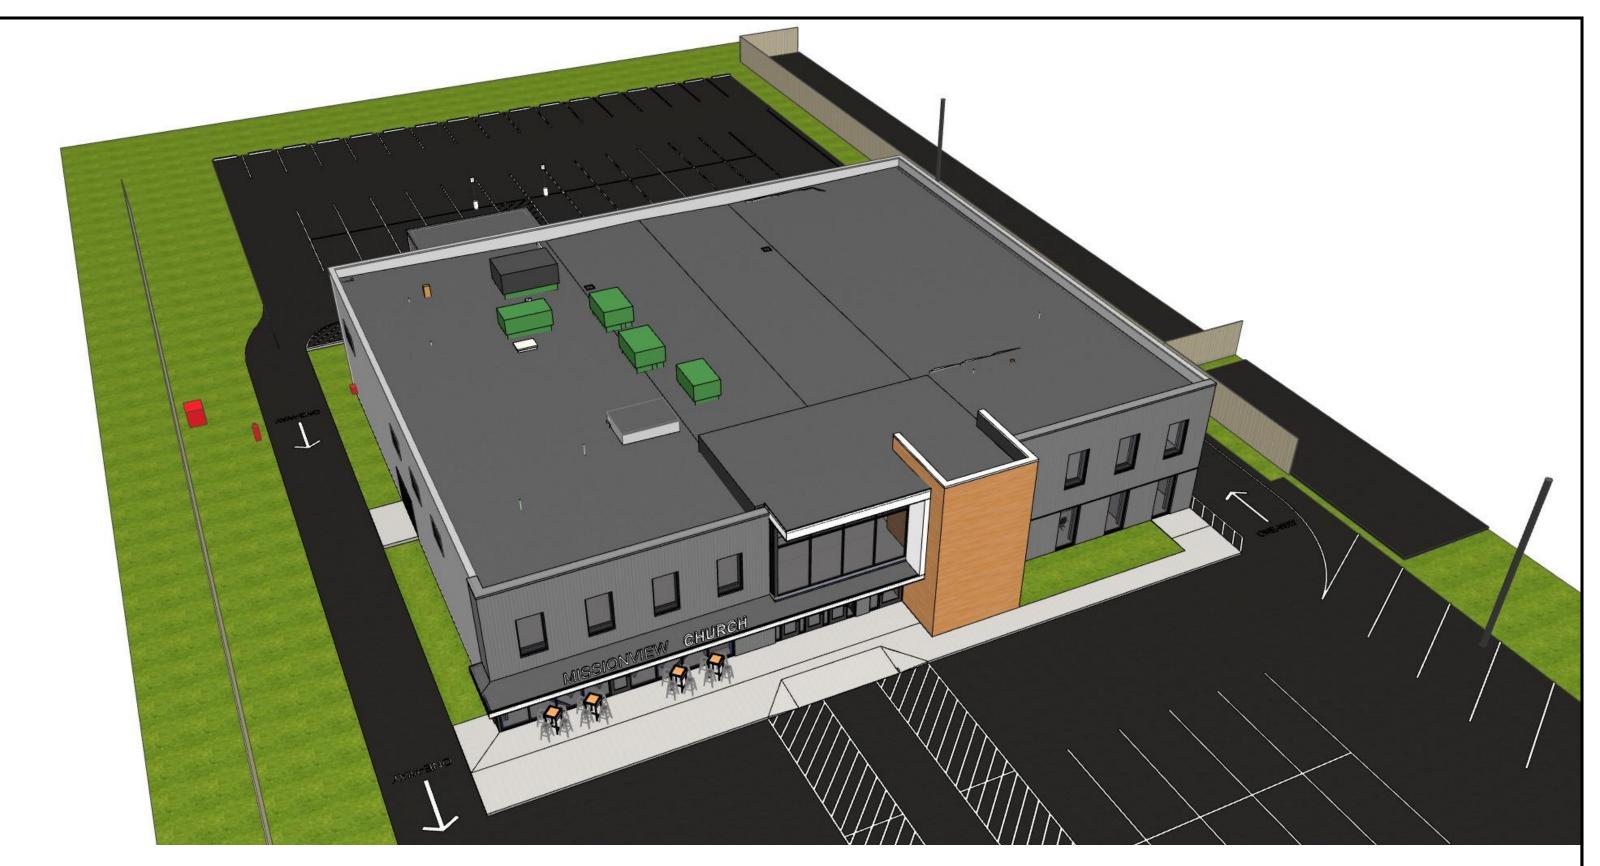

# MISSIONVIEW CHURCH 1320 W. Maple St. North Canton, Ohio, 44720

**AERIAL VIEW** 