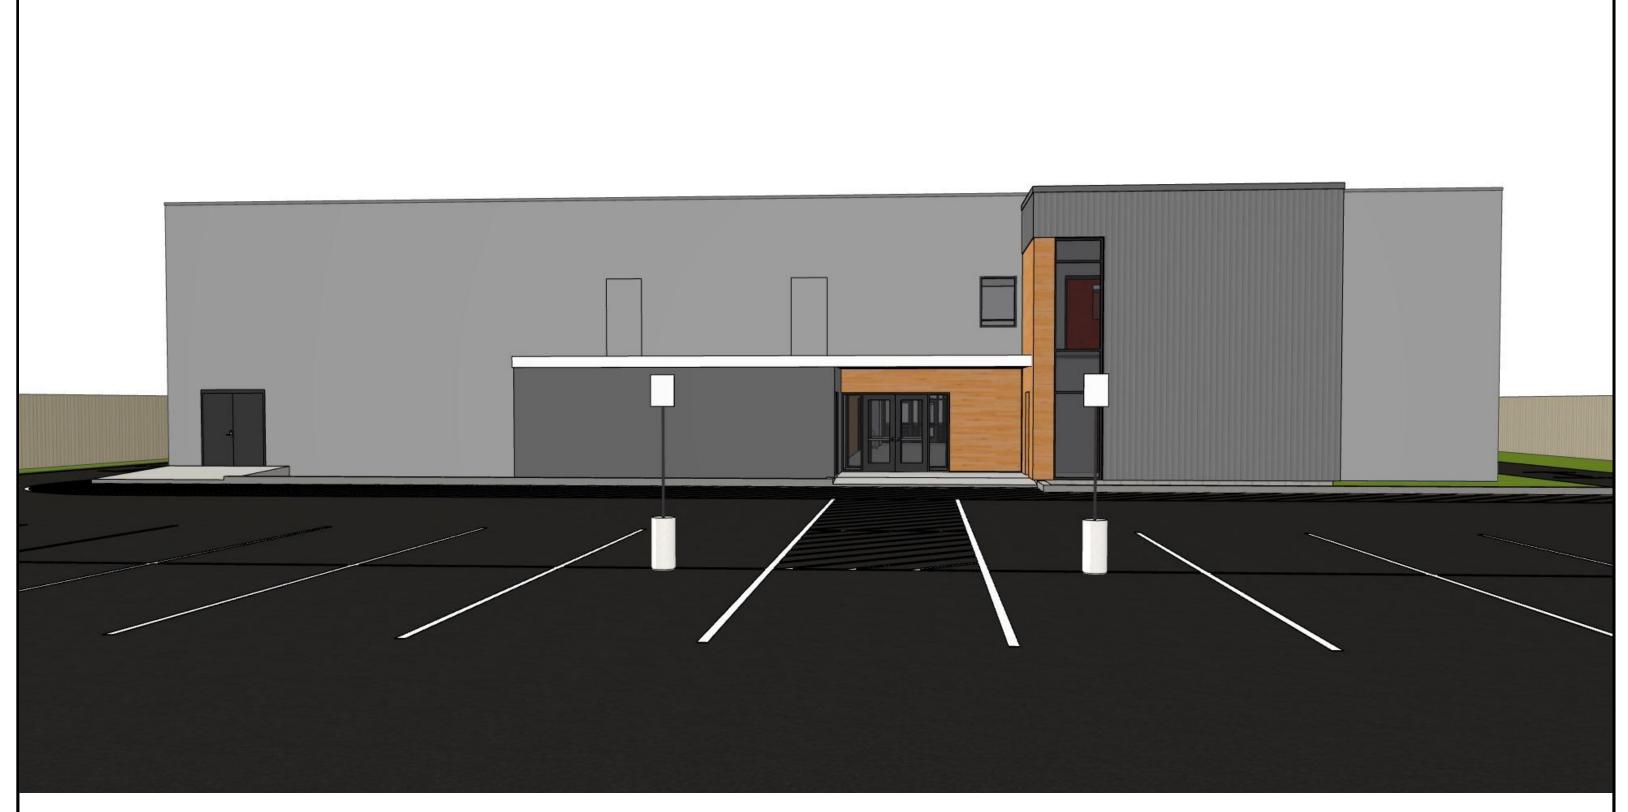

## MISSIONVIEW CHURCH

1320 W. Maple St. North Canton, Ohio, 44720

SOUTH ELEVATION - MAIN ENTRY