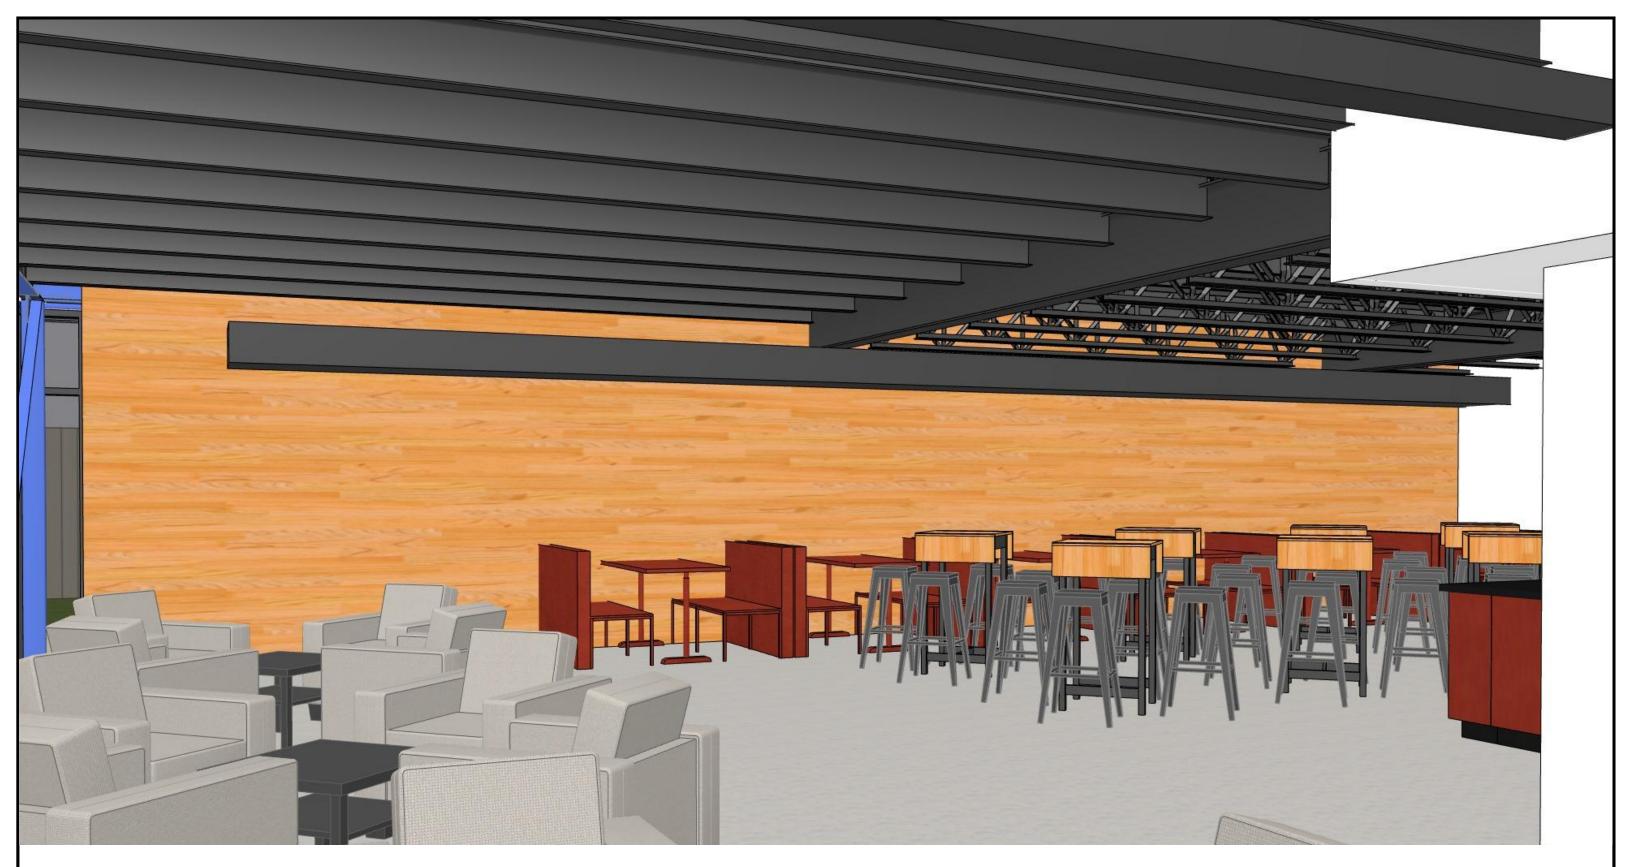

## MISSIONVIEW CHURCH

1320 W. Maple St. North Canton, Ohio, 44720

ENTRY to GATHERING AREA
MISSIONVIEW
CHURCH

1320 W. Maple St. North Canton, Ohio, 44720

GATHERING AREA - SERVING