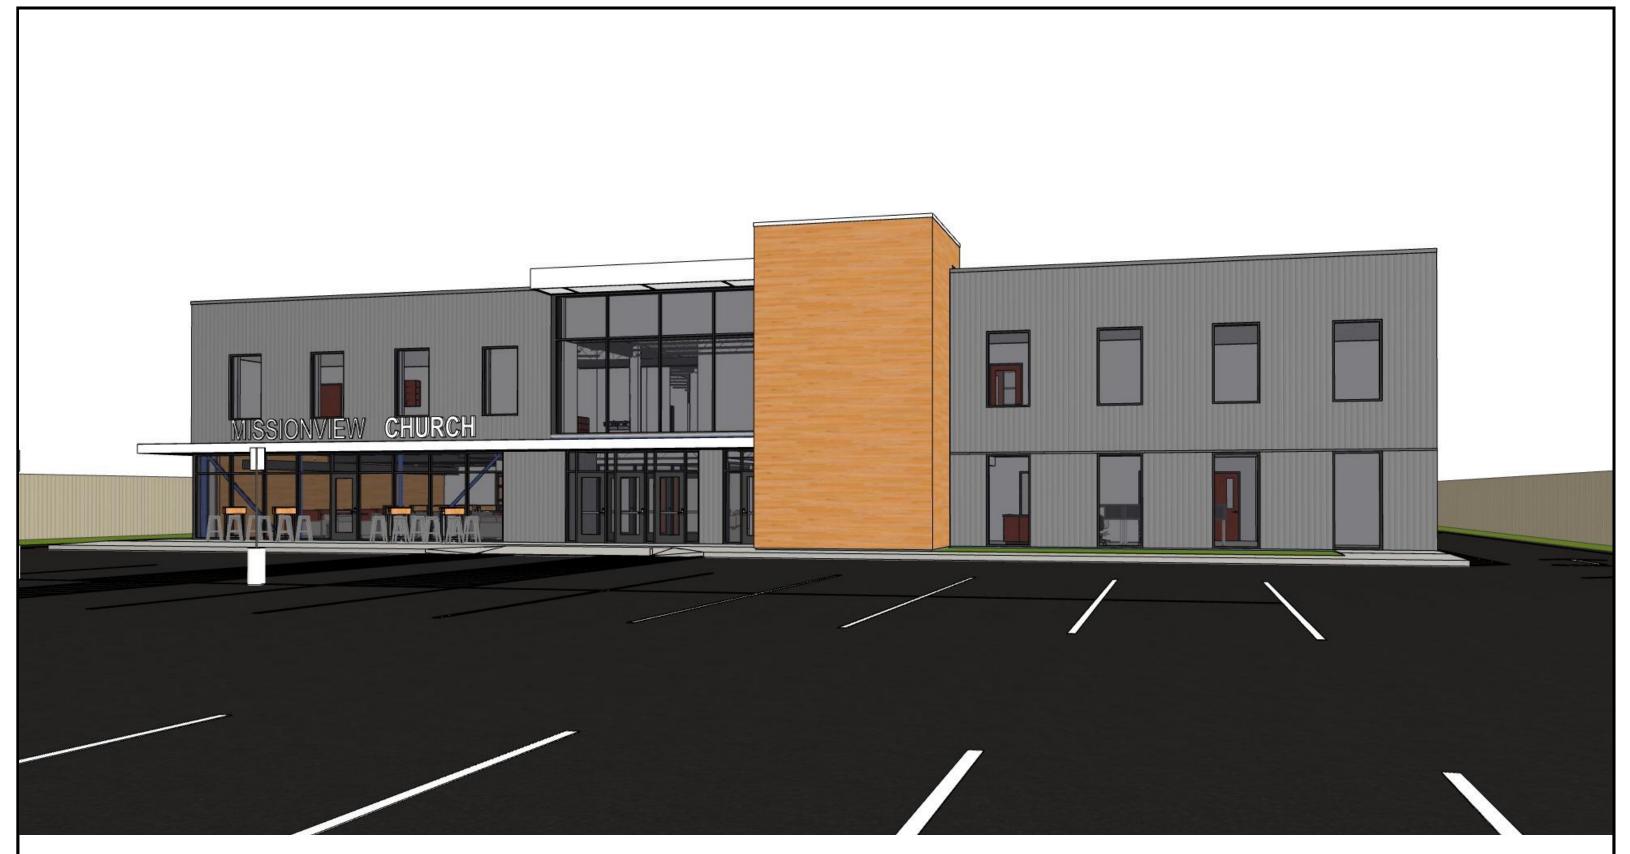

NORTH ELEVATION - MAIN ENTRY

## MISSIONVIEW CHURCH

1320 W. Maple St. North Canton, Ohio, 44720





ENTRY to GATHERING AREA
MISSIONVIEW
CHURCH

1320 W. Maple St. North Canton, Ohio, 44720





GATHERING AREA - SERVING

#### MISSIONVIEW CHURCH

1320 W. Maple St. North Canton, Ohio, 44720





GATHERING AREA
MISSIONVIEW
CHURCH

1320 W. Maple St. North Canton, Ohio, 44720





MAIN ENTRY HALL - NORTH ENTRY

## MISSIONVIEW CHURCH

1320 W. Maple St. North Canton, Ohio, 44720





SOUTH ELEVATION - MAIN ENTRY

## MISSIONVIEW CHURCH

1320 W. Maple St. North Canton, Ohio, 44720





SOUTH ENTRY
MISSIONVIEW
CHURCH

1320 W. Maple St. North Canton, Ohio, 44720





MAIN ENTRY HALL - SOUTH ENTRY

## MISSIONVIEW CHURCH

1320 W. Maple St. North Canton, Ohio, 44720





**AUDITORIUM - STAGE VIEW**