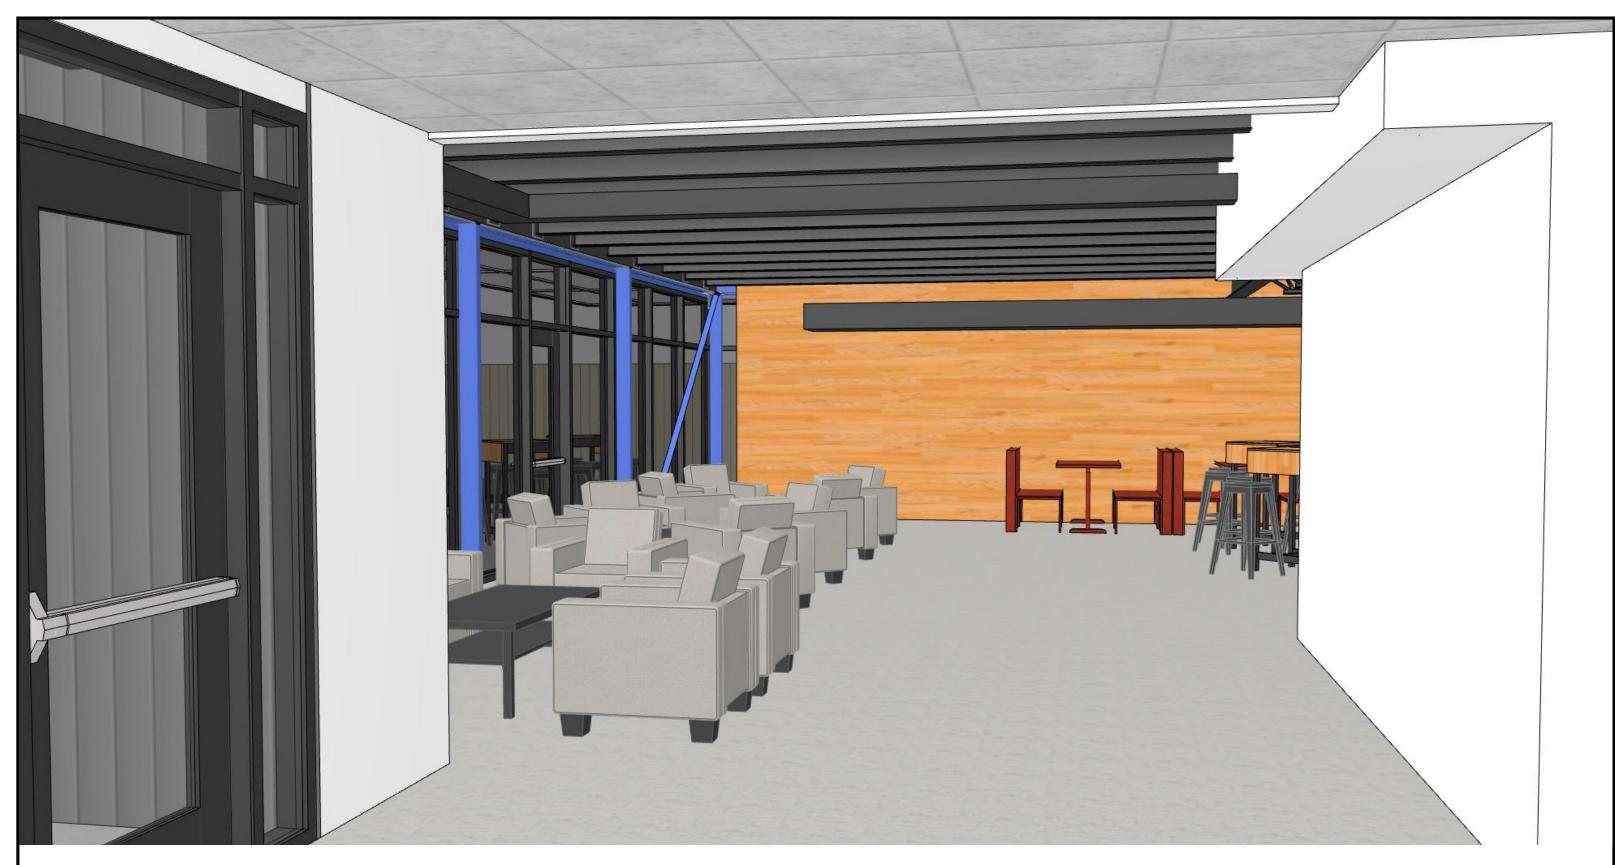

## MISSIONVIEW CHURCH

1320 W. Maple St. North Canton, Ohio, 44720

ENTRY to GATHERING AREA
MISSIONVIEW
CHURCH

1320 W. Maple St. North Canton, Ohio, 44720

GATHERING AREA - SERVING