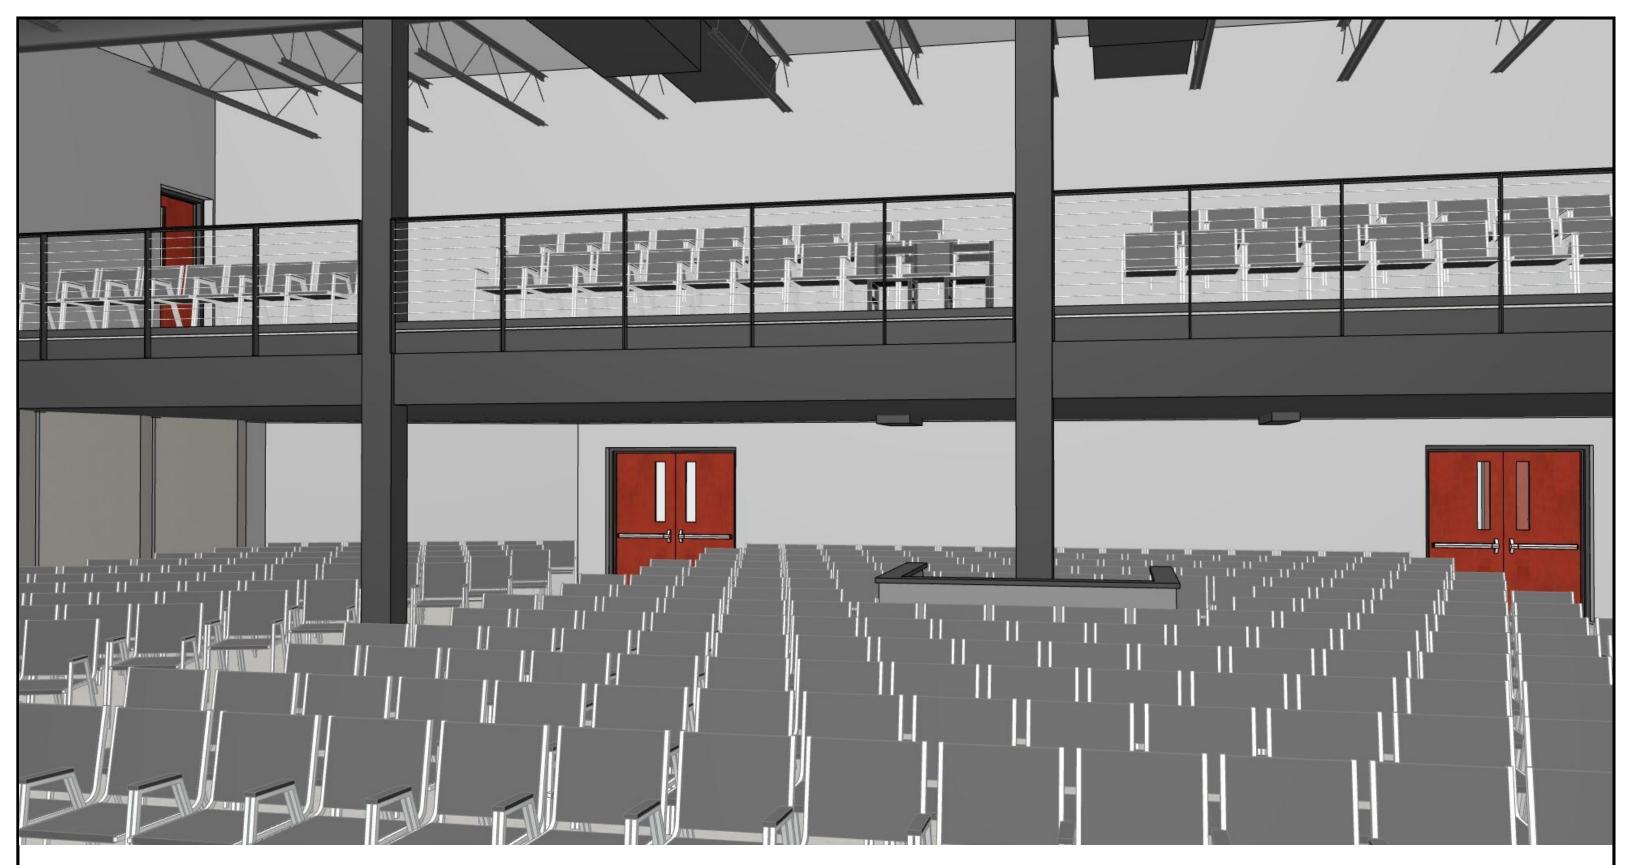

## MISSIONVIEW CHURCH

1320 W. Maple St. North Canton, Ohio, 44720

**AUDITORIUM - STAGE VIEW** 

## MISSIONVIEW CHURCH 1320 W. Maple St. North Canton, Ohio, 44720

AUDITORIUM VIEW
MISSIONVIEW
CHURCH

1320 W. Maple St. North Canton, Ohio, 44720