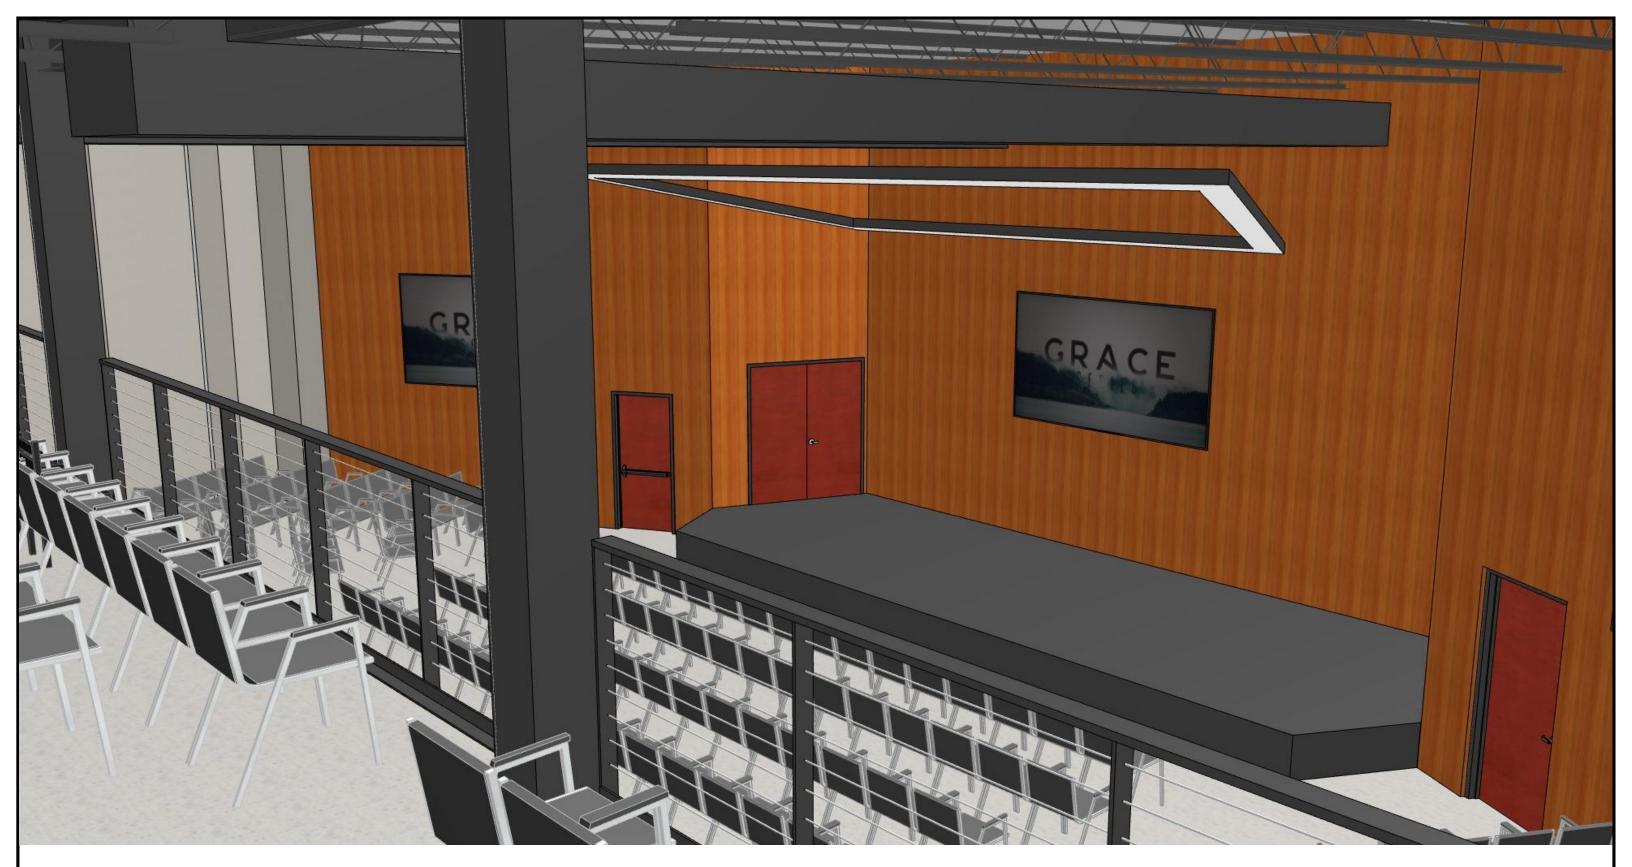

#### MISSIONVIEW CHURCH

1320 W. Maple St. North Canton, Ohio, 44720

ENTRY to NURSERY
MISSIONVIEW
CHURCH

1320 W. Maple St. North Canton, Ohio, 44720

AUDITORIUM - BALCONY VIEW